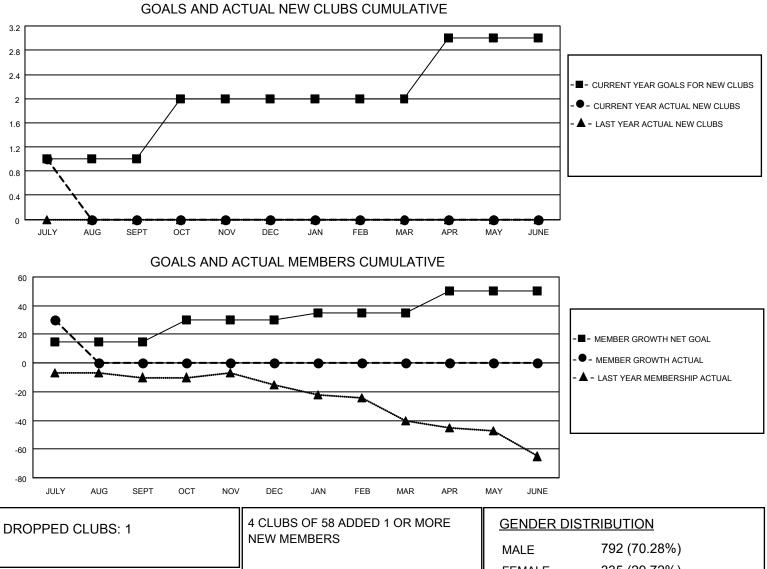

## LOCATION ESTONIA

District 120

Results as of: 7/31/2020

| Clubs                 |               |           |               | Members               |                         |                         |                                                    |  |
|-----------------------|---------------|-----------|---------------|-----------------------|-------------------------|-------------------------|----------------------------------------------------|--|
| RESULTS FOR 2020-2021 |               |           |               | RESULTS FOR 2020-2021 |                         |                         |                                                    |  |
| QUARTER               | NEW CLUB GOAL | NEW CLUBS | DROPPED CLUBS | QUARTER ME            | MBER GROWTH NET<br>GOAL | MEMBER GROWTH<br>ACTUAL | DROPPED<br>MEMBERS ACTUAL<br>(including transfers) |  |
| JULY/AUG/SEPT         | 1             | 1         | 1             | JULY/AUG/SEPT         | 15                      | 34                      | 4                                                  |  |
| OCT/NOV/DEC           | 1             | 0         | 0             | OCT/NOV/DEC           | 15                      | 0                       | 0                                                  |  |
| JAN/FEB/MAR           | 0             | 0         | 0             | JAN/FEB/MAR           | 5                       | 0                       | 0                                                  |  |
| APR/MAY/JUNE          | 1             | 0         | 0             | APR/MAY/JUNE          | 15                      | 0                       | 0                                                  |  |